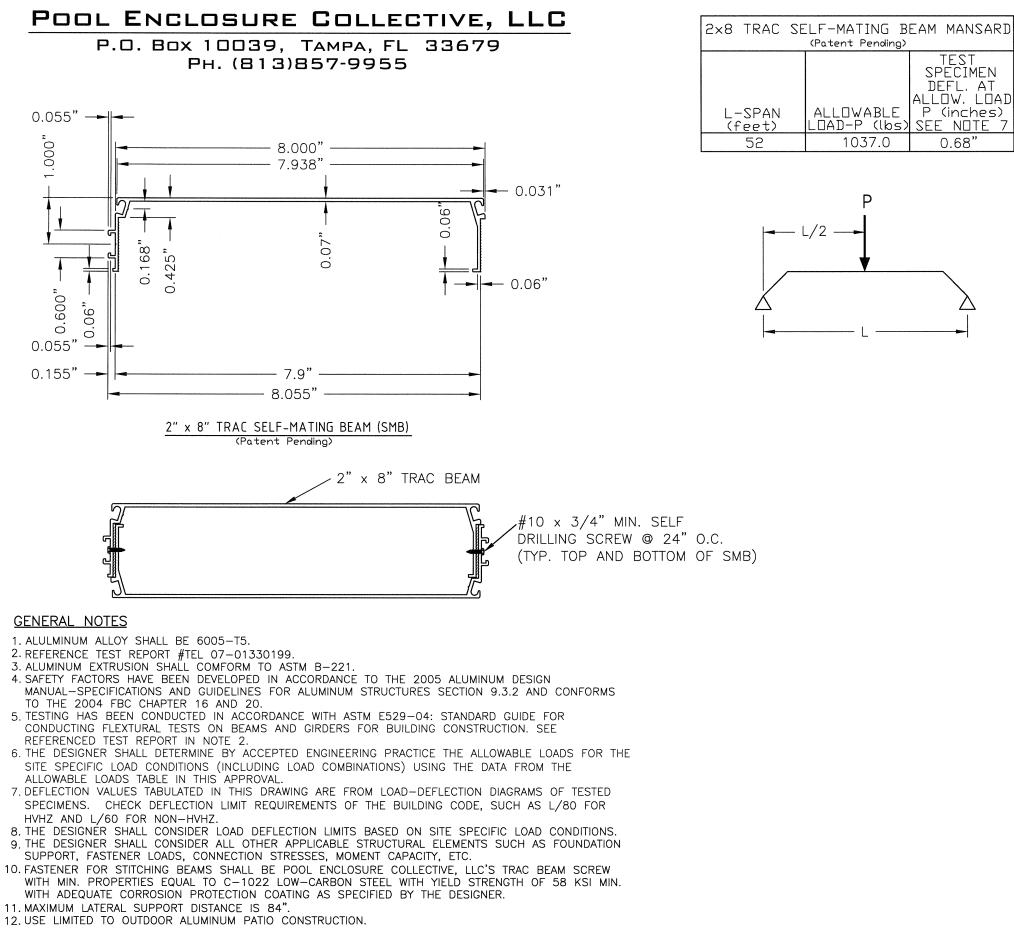

- RWBC Drawings/TL.dwg, Model Projects/Project Folders/Proj 1201-1300/pf 1247/D. \SBS2K3\rwbc\A -

| -SPAN<br>feet)<br>15<br>16<br>17<br>18<br>19<br>20<br>21<br>22<br>23       | C SELF-MATIN<br>(Patent Pending)<br>ALLOWABLE<br>LOAD-P (165)<br>2180<br>2108<br>2037<br>1965<br>1894<br>1823<br>1751<br>1680<br>1608 | NG BEAM<br>TEST<br>SPECIMEN<br>DEFL. AT<br>ALLOW. LOAD<br>P (inches)<br>SEE NOTE 7<br>0.895" | Documents Prepared By: $\mathcal{R}_{W}$ BUILDING CONSULTANTS, INC. BUILDING CONSULTANTS, INC. $\mathcal{R}_{W}$ P.O. Box 230 Valrico FL. 33595 Phone No.: 813.659.9197 | Florida Board of Professional Engineers<br>Certificate Of Aúthorization No. 9813<br>Mandall W. Haney, P.E. No. 54158<br>Wendell W. Haney, P.E. No. 54158                                                                                                                                                                                                                                                                                                                                                                                                                                                                                                                                                                                                                                                                                                                                                                                                                                                                                                                                                                                                                                                                                                                                                                                                                                                                                                                                                                                                                                                                                                                                                                                                                                                                                                                                                                                                                                                                                                                                                                                                                                                                                                                                                                                                                                                                                                                                                       | )                                     |
|----------------------------------------------------------------------------|---------------------------------------------------------------------------------------------------------------------------------------|----------------------------------------------------------------------------------------------|-------------------------------------------------------------------------------------------------------------------------------------------------------------------------|----------------------------------------------------------------------------------------------------------------------------------------------------------------------------------------------------------------------------------------------------------------------------------------------------------------------------------------------------------------------------------------------------------------------------------------------------------------------------------------------------------------------------------------------------------------------------------------------------------------------------------------------------------------------------------------------------------------------------------------------------------------------------------------------------------------------------------------------------------------------------------------------------------------------------------------------------------------------------------------------------------------------------------------------------------------------------------------------------------------------------------------------------------------------------------------------------------------------------------------------------------------------------------------------------------------------------------------------------------------------------------------------------------------------------------------------------------------------------------------------------------------------------------------------------------------------------------------------------------------------------------------------------------------------------------------------------------------------------------------------------------------------------------------------------------------------------------------------------------------------------------------------------------------------------------------------------------------------------------------------------------------------------------------------------------------------------------------------------------------------------------------------------------------------------------------------------------------------------------------------------------------------------------------------------------------------------------------------------------------------------------------------------------------------------------------------------------------------------------------------------------------|---------------------------------------|
| 24<br>25<br>26<br>27<br>28<br>29<br>30<br>31<br>32<br>33<br>33<br>34<br>35 | 1508<br>1537<br>1466<br>1394<br>1323<br>1251<br>1180<br>1109<br>1084<br>1060<br>1036<br>1011<br>987                                   | 3.268"                                                                                       | PRODUCT:<br>2 × 8" TRAC BEAM                                                                                                                                            | PART OR ASSEMBLY:<br>BY SCREEN ENCLOSURE COMPONENT                                                                                                                                                                                                                                                                                                                                                                                                                                                                                                                                                                                                                                                                                                                                                                                                                                                                                                                                                                                                                                                                                                                                                                                                                                                                                                                                                                                                                                                                                                                                                                                                                                                                                                                                                                                                                                                                                                                                                                                                                                                                                                                                                                                                                                                                                                                                                                                                                                                             |                                       |
| 36<br>37<br>38<br>39<br>40                                                 | 963<br>938<br>914<br>890<br>866<br>₽<br>2 ↓<br>∟ ↓                                                                                    | 4.636"                                                                                       | DWG. BY:<br>CHK. BY:<br>DRAWING N                                                                                                                                       | LENISIONS<br>LENISIONS<br>LENISIONS<br>LENISIONS<br>LENISIONS<br>LENISIONS<br>LENISIONS<br>LENISIONS<br>LENISIONS<br>LENISIONS<br>LENISIONS<br>LENISIONS<br>LENISIONS<br>LENISIONS<br>LENISIONS<br>LENISIONS<br>LENISIONS<br>LENISIONS<br>LENISIONS<br>LENISIONS<br>LENISIONS<br>LENISIONS<br>LENISIONS<br>LENISIONS<br>LENISIONS<br>LENISIONS<br>LENISIONS<br>LENISIONS<br>LENISIONS<br>LENISIONS<br>LENISIONS<br>LENISIONS<br>LENISIONS<br>LENISIONS<br>LENISIONS<br>LENISIONS<br>LENISIONS<br>LENISIONS<br>LENISIONS<br>LENISIONS<br>LENISIONS<br>LENISIONS<br>LENISIONS<br>LENISIONS<br>LENISIONS<br>LENISIONS<br>LENISIONS<br>LENISIONS<br>LENISIONS<br>LENISIONS<br>LENISIONS<br>LENISIONS<br>LENISIONS<br>LENISIONS<br>LENISIONS<br>LENISIONS<br>LENISIONS<br>LENISIONS<br>LENISIONS<br>LENISIONS<br>LENISIONS<br>LENISIONS<br>LENISIONS<br>LENISIONS<br>LENISIONS<br>LENISIONS<br>LENISIONS<br>LENISIONS<br>LENISIONS<br>LENISIONS<br>LENISIONS<br>LENISIONS<br>LENISIONS<br>LENISIONS<br>LENISIONS<br>LENISIONS<br>LENISIONS<br>LENISIONS<br>LENISIONS<br>LENISIONS<br>LENISIONS<br>LENISIONS<br>LENISIONS<br>LENISIONS<br>LENISIONS<br>LENISIONS<br>LENISIONS<br>LENISIONS<br>LENISIONS<br>LENISIONS<br>LENISIONS<br>LENISIONS<br>LENISIONS<br>LENISIONS<br>LENISIONS<br>LENISIONS<br>LENISIONS<br>LENISIONS<br>LENISIONS<br>LENISIONS<br>LENISIONS<br>LENISIONS<br>LENISIONS<br>LENISIONS<br>LENISIONS<br>LENISIONS<br>LENISIONS<br>LENISIONS<br>LENISIONS<br>LENISIONS<br>LENISIONS<br>LENISIONS<br>LENISIONS<br>LENISIONS<br>LENISIONS<br>LENISIONS<br>LENISIONS<br>LENISIONS<br>LENISIONS<br>LENISIONS<br>LENISIONS<br>LENISIONS<br>LENISIONS<br>LENISIONS<br>LENISIONS<br>LENISIONS<br>LENISIONS<br>LENISIONS<br>LENISIONS<br>LENISIONS<br>LENISIONS<br>LENISIONS<br>LENISIONS<br>LENISIONS<br>LENISIONS<br>LENISIONS<br>LENISIONS<br>LENISIONS<br>LENISIONS<br>LENISIONS<br>LENISIONS<br>LENISIONS<br>LENISIONS<br>LENISIONS<br>LENISIONS<br>LENISIONS<br>LENISIONS<br>LENISIONS<br>LENISIONS<br>LENISIONS<br>LENISIONS<br>LENISIONS<br>LENISIONS<br>LENISIONS<br>LENISIONS<br>LENISIONS<br>LENISIONS<br>LENISIONS<br>LENISIONS<br>LENISIONS<br>LENISIONS<br>LENISIONS<br>LENISIONS<br>LENISIONS<br>LENISIONS<br>LENISIONS<br>LENISIONS<br>LENISIONS<br>LENISIONS<br>LENISIONS<br>LENISIONS<br>LENISIONS<br>LENISIONS<br>LENISIONS<br>LENISIONS<br>LENISIONS<br>LENISIONS<br>LENISIONS<br>LENISIONS<br>LENISIONS<br>LENISIONS<br>LENISIONS<br>LENISIONS<br>LENISIONS<br>LENISIONS<br>LENISIONS | © 2007 R.W. BUILDING CONSULTANTS INC. |

L-SPAN

(feet)